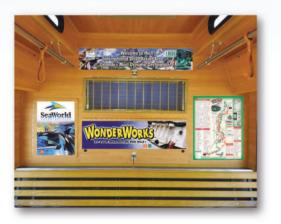

### Back Wall Displays Horizontal or Vertical

### Located in the rear of each I·RIDE Trolley at eye level with boarding passengers.

### Only two available per trolley.

Horizontal Size: 45" wide x 12" tall

Vertical Size: 17" wide x 23.5" tall

Rate: **\$175 NET** per month/ per display

> Plus \$100 one time production and installation fee per sign.\*