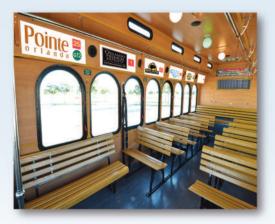

## **Side Displays**

Spotlight your business on the walls that line the aisle of the I· RIDE Trolley.

**Six available per trolley.** Size: 33" x 12" tall

Rate: **\$115 NET** per month/ per Sign

Plus \$75 one time production and installation fee per one sign.\*

### Back Wall Displays Horizontal or Vertical

### Located in the rear of each I·RIDE Trolley at eye level with boarding passengers.

### Only two available per trolley.

Horizontal Size: 45" wide x 12" tall

Vertical Size: 17" wide x 23.5" tall

Rate: **\$175 NET** per month/ per display

> Plus \$100 one time production and installation fee per sign.\*