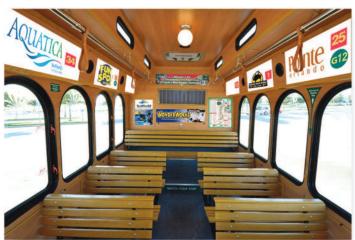

## **Side Displays**

Spotlight your business on the walls that line the aisle of the I· RIDE Trolley.

**Six available per trolley.** Size: 33" x 12" tall

Rate: **\$115 NET** per month/ per Sign

Plus \$75 one time production and installation fee per one sign.\*